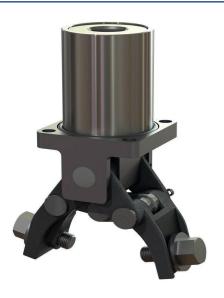

## **Anti-Wink Tong Holder**

A durable, lightweight tong holder ideal for high speed operation.

Increased IS machine speeds often create container defects as the standard Tong Holders closes or 'winks' under the rapid deceleration of the Tong Arm mechanism.

The Lattimer Anti-Wink Tong Holder eliminates this issue with an innovative linkage mechanism design, this, together with a number of specific design improvements, ensures that the Lattimer Tong Holder delivers high quality, reliable performance and extended life, as well as being interchangeable with those of other manufacturers.

**Part Number:** L14354800

Contact Lattimer for more information

sales@lattimer.com

Supplied to the Container Glass industry worldwide the Lattimer Anti Wink Tong Holder is a proven performer under the harshest of conditions. It is easy to understand why this Lattimer product has become the Tong Holder of choice for many.