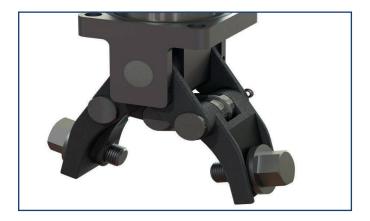

## **Benefits**

- Lightweight aluminium anti-wink design
- Pin and link geometry ensure links 'over travel', guarantees 'anti wink'
- Hardened Pins:
  Reduces wear and prolongs life
- Link holes reamed for accuracy: Reduces wear and prolongs life
- Links ground to precise thickness: Reduces wear and prolongs life
- Hard anodised cylinder: Reduces wear and prolongs life
- Innovative Piston Ring arrangement: Reduced air consumption
- Anti Wink: Reduced container defects
- Directly interchangeable with those of other manufacturers