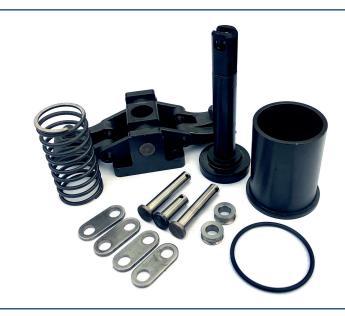

## **Benefits**

- Lightweight aluminium anti-wink design
- Pin and link geometry ensure links 'over travel', guarantees 'anti wink'
- Hardened Pins:
  Reduces wear and prolongs life
- Link holes reamed for accuracy: Reduces wear and prolongs life
- Links ground to precise thickness: Reduces wear and prolongs life
- Hard anodised cylinder: Reduces wear and prolongs life
- Innovative Piston Ring arrangement: Reduced air consumption
- Anti Wink: Reduced container defects
- Directly interchangeable with those of other manufacturers