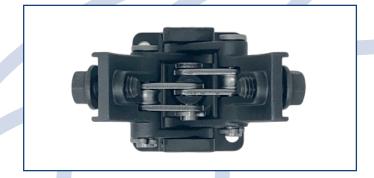

## **Benefits**

- Lightweight aluminium anti-wink design
- Pin and link geometry ensure links 'over travel', guarantees 'anti wink'
- Hardened Pins:
  Reduces wear and prolongs life
- Link holes reamed for accuracy: Reduces wear and prolongs life
- Links ground to precise thickness: Reduces wear and prolongs life
- Hard anodised cylinder: Reduces wear and prolongs life
- Innovative Piston Ring arrangement: Reduced air consumption
- Anti Wink: Reduced container defects
- Directly interchangeable with those of other manufacturers