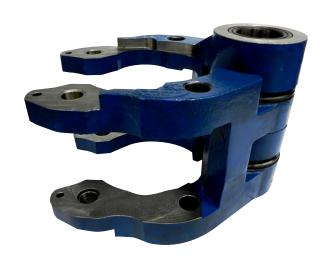

## **Mould Holder Assemblies**

Complete mould holder assemblies supplied and ready for installation. Lattimer mould holders are interchangeable with most machine types and are manufactured from a high tensile strength ductile cast iron to increase life expectancy, available in SG, DG, TG and QG.

## **Features**

- A comprehensive range of mould holder assemblies.
- Set ups available to suit most machine types and interchangeable with existing equipment.
- With over 40 years' of experience in the glass container manufacturing industry and an unrivalled attention-to-detail, Lattimer delivers a high quality product to meet unique customer demands.
- Blank and Blow set up sheets are available for specific assembly requirements.

## **Benefits**

- Improved service life using a high tensile ductile cast iron
- Manufactured to tight tolerances and exact fit for repeatable precise operation.
- Hardened and ground steel bushes for extended service life.
- Special holder set ups manufactured to suit customer specific requirements.