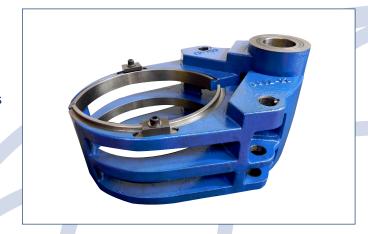

## **Mould Holder Assemblies**

Complete mould holder assemblies supplied and ready for installation. Lattimer mould holders are interchangeable with most machine types and are manufactured from a high tensile strength ductile cast iron to increase life expectancy, available in SG, DG, TG and QG.