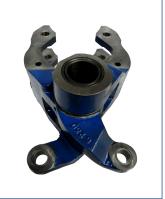

## **Mould Holder Assemblies**

Complete mould holder assemblies supplied and ready for installation. Lattimer mould holders are interchangeable with most machine types and are manufactured from a high tensile strength ductile cast iron to increase life expectancy, available in SG, DG, TG and QG.

## **Features**

- A comprehensive range of mould holder assemblies.
- Set ups available to suit most machine types and interchangeable with existing equipment.
- With over 40 years' of experience in the glass container manufacturing industry and an unrivalled attention-to-detail, Lattimer delivers a high quality product to meet unique customer demands.
- Blank and Blow set up sheets are available for specific assembly requirements.

## **Benefits**

- Improved service life using a high tensile ductile cast iron
- Manufactured to tight tolerances and exact fit for repeatable precise operation.
- Hardened and ground steel bushes for extended service life.
- Special holder set ups manufactured to suit customer specific requirements.