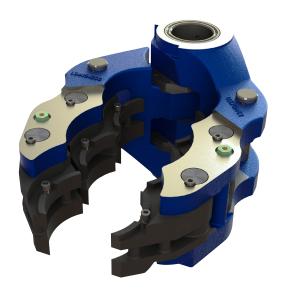

## **Mould Holder Assemblies**

Complete mould holder assemblies supplied and ready for installation. Lattimer mould holders are interchangeable with most machine types and are manufactured from a high tensile strength ductile cast iron to increase life expectancy, available in SG, DG, TG and QG.

## **Features**

- A comprehensive range of mould holder assemblies.
- Set ups available to suit most machine types and interchangeable with existing equipment.
- With over 40 years' of experience in the glass container manufacturing industry and an unrivalled attention-to-detail, Lattimer delivers a high quality product to meet unique customer demands.
- Blank and Blow set up sheets are available for specific assembly requirements.

## **Benefits**

- Improved service life using a high tensile ductile cast iron
- Manufactured to tight tolerances and exact fit for repeatable precise operation.
- Hardened and ground steel bushes for extended service life.
- Special holder set ups manufactured to suit customer specific requirements.