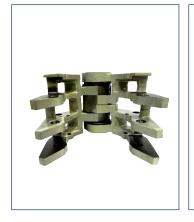

## **Mould Holder Assemblies**

Complete mould holder assemblies supplied and ready for installation. Lattimer mould holders are interchangeable with most machine types and are manufactured from a high tensile strength ductile cast iron to increase life expectancy, available in SG, DG, TG and QG.

## **Features**

- A comprehensive range of mould holder assemblies.
- Set ups available to suit most machine types and interchangeable with existing equipment.
- With over 40 years' of experience in the glass container manufacturing industry and an unrivalled attention-to-detail, Lattimer delivers a high quality product to meet unique customer demands.
- Blank and Blow set up sheets are available for specific assembly requirements.

## **Benefits**

- Improved service life using a high tensile ductile cast iron
- Manufactured to tight tolerances and exact fit for repeatable precise operation.
- Hardened and ground steel bushes for extended service life.
- Special holder set ups manufactured to suit customer specific requirements.